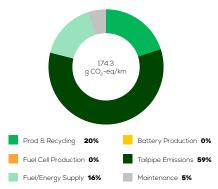

SHEET

## Škoda Octavia

Combi 2.0 TDI diesel 4x2 manual



# Vehicle Specifications

Green NCAP Publication Date

Fuel Diesel B7

1,428 kg

System Power/Torque 85 kW/300 Nm

> Emissions Class Euro 6d-Temp

Declared Battery Capacity

Declared Electric Energy Consumption (WLTP)

Average | Best | Worst
Measured Electric Energy Consumption (Green NCAP Tests) n.a.

Declared Fuel Consumption (WLTP)

Average | Best | Worst Measured Fuel Consumption (Green NCAP Tests) 4.2 | 3.8 | 5.1 |/100 km

### **Process Chain - Diesel Powertrain**



# **Default Assessment Parameters**

Country | Electricity Mix EU Average

Vehicle | Battery Lifetime

Annual Kilometers

Slow | Quick Charging



### Greenhouse Gas (GHG) Emissions

#### **Estimated Average GHG Emissions**



### **GHG Emission Contributions**



#### **Total GHG Emissions**



# **Primary Energy Demand**

#### **Estimated Average Energy Demand**



#### **Energy Demand Contributions**



#### **Energy Source**