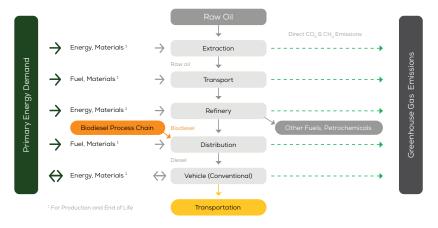

### LIFE CYCLE ASSESSMENT FACT SHEET

## Škoda Octavia

Combi 2.0 TDI diesel 4x2 manual



# Vehicle Specifications

Green NCAP Publication Date

Fuel Diesel B7

1,428 kg

System Power/Torque 85 kW/300 Nm

> Emissions Class Euro 6d-Temp

Declared Battery Capacity

Declared Electric Energy Consumption (WLTP)

Average | Best | Worst
Measured Electric Energy Consumption (Green NCAP Tests) n.a.

Declared Fuel Consumption (WLTP)

Average | Best | Worst Measured Fuel Consumption (Green NCAP Tests) 4.2 | 3.8 | 5.1 |/100 km

### **Process Chain - Diesel Powertrain**



# **Default Assessment Parameters**

Country | Electricity Mix EU Average

Vehicle | Battery Lifetime

Annual Kilometers

Slow | Quick Charging



### Greenhouse Gas (GHG) Emissions

#### **Estimated Average GHG Emissions**



### **GHG Emission Contributions**



#### **Total GHG Emissions**



# **Primary Energy Demand**

#### **Estimated Average Energy Demand**



#### **Energy Demand Contributions**



#### **Energy Source**