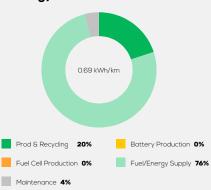

em Power/Torque 85 kW/300 Nm

> Emissions Class Euro 6d-Temp

Declared Battery Capacity

Declared Electric Energy Consumption (WLTP)

Average | Best | Worst
Measured Electric Energy Consumption (Green NCAP Tests) n.a.

Declared Fuel Consumption (WLTP)

Average | Best | Worst Measured Fuel Consumption (Green NCAP Tests) 4.2 | 3.8 | 5.1 |/100 km

### **Process Chain - Diesel Powertrain**



# **Default Assessment Parameters**

Country | Electricity Mix EU Average

Vehicle | Battery Lifetime

Annual Kilometers

Slow | Quick Charging



### Greenhouse Gas (GHG) Emissions

#### **Estimated Average GHG Emissions**



### **GHG Emission Contributions**



#### **Total GHG Emissions**



# **Primary Energy Demand**

#### **Estimated Average Energy Demand**



#### **Energy Demand Contributions**



#### **Energy Source**