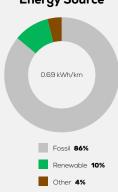

Nm

> Emissions Class Euro 6d-Temp

Declared Battery Capacity

Declared Electric Energy Consumption (WLTP)

Average | Best | Worst
Measured Electric Energy Consumption (Green NCAP Tests) n.a.

Declared Fuel Consumption (WLTP)

Average | Best | Worst Measured Fuel Consumption (Green NCAP Tests) 4.2 | 3.8 | 5.1 |/100 km

### **Process Chain - Diesel Powertrain**



# **Default Assessment Parameters**

Country | Electricity Mix EU Average

Vehicle | Battery Lifetime

Annual Kilometers

Slow | Quick Charging



### Greenhouse Gas (GHG) Emissions

#### **Estimated Average GHG Emissions**



### **GHG Emission Contributions**



#### **Total GHG Emissions**



# **Primary Energy Demand**

#### **Estimated Average Energy Demand**



#### **Energy Demand Contributions**



#### **Energy Source**