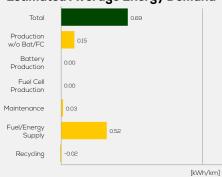

ion Date

Fuel Diesel B7

1,428 kg

System Power/Torque 85 kW/300 Nm

> Emissions Class Euro 6d-Temp

Declared Battery Capacity

Declared Electric Energy Consumption (WLTP)

Average | Best | Worst
Measured Electric Energy Consumption (Green NCAP Tests) n.a.

Declared Fuel Consumption (WLTP)

Average | Best | Worst Measured Fuel Consumption (Green NCAP Tests) 4.2 | 3.8 | 5.1 |/100 km

### **Process Chain - Diesel Powertrain**



# **Default Assessment Parameters**

Country | Electricity Mix EU Average

Vehicle | Battery Lifetime

Annual Kilometers

Slow | Quick Charging



### Greenhouse Gas (GHG) Emissions

#### **Estimated Average GHG Emissions**



### **GHG Emission Contributions**



#### **Total GHG Emissions**



# **Primary Energy Demand**

#### **Estimated Average Energy Demand**



#### **Energy Demand Contributions**



#### **Energy Source**