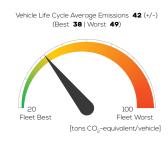

.0 TDI diesel 4x2 manual



# Vehicle Specifications

Green NCAP Publication Date

Fuel Diesel B7

1,428 kg

System Power/Torque 85 kW/300 Nm

> Emissions Class Euro 6d-Temp

Declared Battery Capacity

Declared Electric Energy Consumption (WLTP)

Average | Best | Worst
Measured Electric Energy Consumption (Green NCAP Tests) n.a.

Declared Fuel Consumption (WLTP)

Average | Best | Worst Measured Fuel Consumption (Green NCAP Tests) 4.2 | 3.8 | 5.1 |/100 km

### **Process Chain - Diesel Powertrain**



# **Default Assessment Parameters**

Country | Electricity Mix EU Average

Vehicle | Battery Lifetime

Annual Kilometers

Slow | Quick Charging



### Greenhouse Gas (GHG) Emissions

#### **Estimated Average GHG Emissions**



### **GHG Emission Contributions**



#### **Total GHG Emissions**



# **Primary Energy Demand**

#### **Estimated Average Energy Demand**



#### **Energy Demand Contributions**



#### **Energy Source**