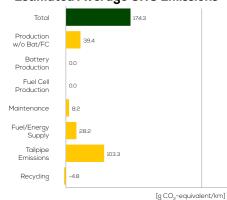

### LIFE CYCLE ASSESSMENT FACT SHEET

## Škoda Octavia

Combi 2.0 TDI diesel 4x2 manual



# Vehicle Specifications

Green NCAP Publication Date

Fuel Diesel B7

1,428 kg

System Power/Torque 85 kW/300 Nm

> Emissions Class Euro 6d-Temp

Declared Battery Capacity

Declared Electric Energy Consumption (WLTP)

Average | Best | Worst
Measured Electric Energy Consumption (Green NCAP Tests) n.a.

Declared Fuel Consumption (WLTP)

Average | Best | Worst Measured Fuel Consumption (Green NCAP Tests) 4.2 | 3.8 | 5.1 |/100 km

### **Process Chain - Diesel Powertrain**



# **Default Assessment Parameters**

Country | Electricity Mix EU Average

Vehicle | Battery Lifetime

Annual Kilometers

Slow | Quick Charging



### Greenhouse Gas (GHG) Emissions

#### **Estimated Average GHG Emissions**



### **GHG Emission Contributions**



#### **Total GHG Emissions**



# **Primary Energy Demand**

#### **Estimated Average Energy Demand**



#### **Energy Demand Contributions**



#### **Energy Source**